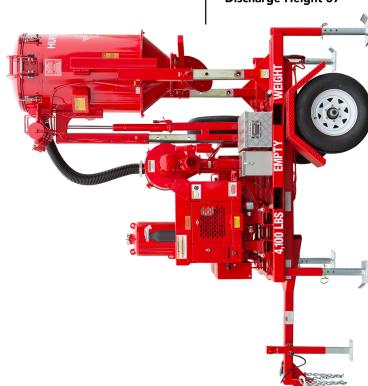

Dimensional drawing on other side

## Raised Height 134"

# Discharge Height 57"

Lowered Height 115"

Length 146" —

# **SIMENSIONS**

WIDTH 80" WEIGHT 4100 lbs