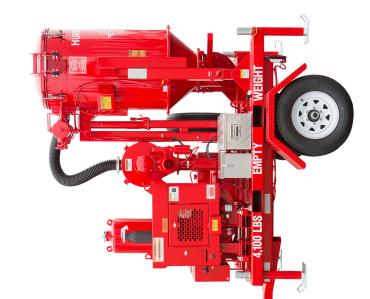

# **SPECIFICATIONS**

- •TRAILER MOUNTED/SKID MOUNT (REMOVABLE FROM TRAILER WITH BUILT-IN FORK POCKETS) Chassis - Single, 5,000# axle, rectangular tube frame, two 5-lug radials, DOT-Lighting with electric brakes
- •POWER SOURCE Liquid-cooled diesel engine, 4-cylinder 25 HP w/ electric start and locking engine shroud
- VACUUM AIR FLOW (Blower) Positive displacement, 850 CFM, capable of 15"Hg, 3-belt driven
- •FILTRATION SYSTEM (3-Stage)
- Stage 1: Cyclonic separation
- Stage 2: Baghouse / 12 Teflon coated, sealed-edge, quick-change filter bags w/ continuous shaker cleaning system
- Stage 3: Blower Safety Filter

Paint - one color (custom lettering optional)

STANDARD EQUIPMENT

- •Wet or dry operation
- •13-gallon fuel tank
- •Vacuum skid unbolts from trailer, skid has two fork pockets
- •2" ball hitch
- •Inspection door (Hopper)
- •Vacuum break
- Electric brakes
- Quick release filter access door

## Raised Height 134"

# Discharge Height 57"

Lowered Height 115"

Length 146" —

# **SIMENSIONS**

WIDTH 80" WEIGHT 4100 lbs