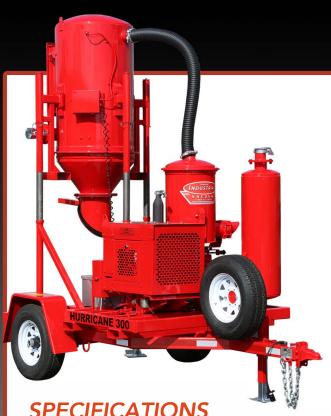

# **SPECIFICATIONS**

- •TRAILER MOUNTED/SKID MOUNT (REMOVABLE FROM TRAILER WITH BUILT-IN FORK POCKETS) Chassis - Single, 5,000# axle, rectangular tube frame, two 5-lug radials, DOT-Lighting with electric brakes
- •POWER SOURCE Liquid-cooled diesel engine, 4-cylinder 25 HP w/ electric start and locking engine shroud
- VACUUM AIR FLOW (Blower) Positive displacement, 850 CFM, capable of 15"Hg, 3-belt driven
- •FILTRATION SYSTEM (3-Stage)
- Stage 1: Cyclonic separation
- Stage 2: Baghouse / 12 Teflon coated, sealed-edge, quick-change filter bags w/ continuous shaker cleaning system
- Stage 3: Blower Safety Filter

Paint - one color (custom lettering optional)

STANDARD EQUIPMENT

- •Wet or dry operation
- •13-gallon fuel tank
- •Vacuum skid unbolts from trailer, skid has two fork pockets
- •2" ball hitch
- •Inspection door (Hopper)
- •Vacuum break
- Electric brakes
- Quick release filter access door

# OPTIONS

- Spare tire carrier
- HEPA filtration
- Skid mounted
- Air compressor
- Blower safety filter
- Electric powered
- •Reverse pulse filter cleaning

# SAFETY FEATURES

- OSHA approved belt guard
- •Electric brakes
- Optional HEPA filtration
- Emergency breakaway chains
- Blower safety filter
- Engine shroud